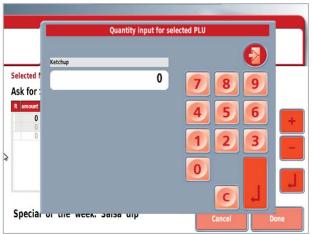

## **SnackBar**

Actively increase sales: Use the RetailApp SnackBar to link products to articles and sell more by suggesting these products with the help of active operator prompting.

The RetailApp SnackBar makes it possible – After recording, suggested products linked to an article are automatically shown on the operator display. By linking these products, RetailApp SnackBar supports active customer service and advice. As an alternative, sales information may be shown on the scale GUI besides product suggestions. Quick and easy registration of suggested products in a few steps using SnackBar.

### **Functionalities**

- Automatic display of linked products to be suggested after article registrations
- Fast registration of product suggestions
- Display of sales information on the RetailApp GUI