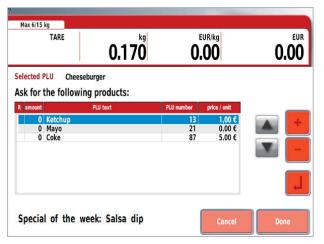

## **SnackBar**

Actively increase sales: Use the RetailApp SnackBar to link products to articles and sell more by suggesting these products with the help of active operator prompting.

The RetailApp SnackBar makes it possible – After recording, suggested products linked to an article are automatically shown on the operator display. By linking these products, RetailApp SnackBar supports active customer service and advice. As an alternative, sales information may be shown on the scale GUI besides product suggestions. Quick and easy registration of suggested products in a few steps using SnackBar.

### **Functionalities**

- Automatic display of linked products to be suggested after article registrations
- Fast registration of product suggestions
- Display of sales information on the RetailApp GUI

### **Benefits**

- Sales support using operator prompting
- Extra sales thanks to active customer service
- Clearly arranged interface for quick processing