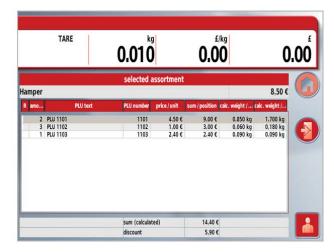

# SelectionComposer

Easy handling of product assortments: With the RetailApp SelectionComposer you can process individual product assortments on the scales.

The RetailApp SelectionComposer allows registration of a complete assortment by pressing a single key. Whether gift baskets or other ideas – define ahead and simply register. A total price may be assigned to each assortment. Special prices for assortment sales are shown on the customer display. All article types in the assortments may be used– inventory management is still ensured. With SelectionComposer product assortments are clearly arranged on the scale.

### Benefits

- Easy assortment management and easy processing on the device
- Discounts and savings directly visible
- Display of savings information also on customer display available
- Correct inventory management
- Quick registration via a single keystroke