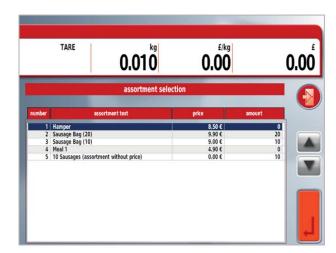

# SelectionComposer

Easy handling of product assortments: With the RetailApp SelectionComposer you can process individual product assortments on the scales.

The RetailApp SelectionComposer allows registration of a complete assortment by pressing a single key. Whether gift baskets or other ideas – define ahead and simply register. A total price may be assigned to each assortment. Special prices for assortment sales are shown on the customer display. All article types in the assortments may be used– inventory management is still ensured. With SelectionComposer product assortments are clearly arranged on the scale.

### **Functionalities**

- Three types of assortments are supported:
  - Fixed product assortment
  - Product assortment with VAT selection, e.g. for lunch offers
  - Product selection from a predefined assortment