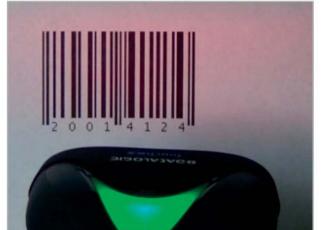

**More information** High performance with a wide range of solutions and options.

Easy and safe via scanning: Control your scale functions by barcodes with the RetailApp Scan2Operate.

The RetailApp Scan2Operate enables to call up defined scale functions by scanning barcodes. EAN 8 and EAN 13 codes are supported. With RetailApp Scan2Operate, discounts can be automatically called up by scanning customer cards or the operating mode can be changed in an automated manner, for example. Easier and faster processes via Scan2Operate.

## - Supported functions:

- Delivery note
- Order
- Macros
- Iventory
- Discount
- Supports EAN 8 and EAN 13 codes