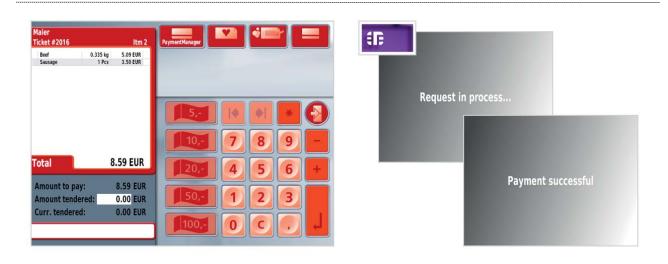

# PaymentManager - ElectronicCash

Easy connection of payment systems: Integrate payment systems in your selling process and process payment transactions in an easy and transparent manner via the RetailApp PaymentManager.

The RetailApp PaymentManager connects various payment systems to Bizerba PC scales. ElectronicCash integrates EC terminals in the payment process of the PC scale software RetailPowerScale. Easy management and additional functions for day-end closing are conveniently carried out and configured via the interface of the scale. During the payment process, the current transaction status is directly shown on the scale's operator side. Even a complete solution is possible with the RetailApp in further versions. The ElectronicCash function may be expanded by means of coupon and cash management systems. Easy payment with PaymentManager.