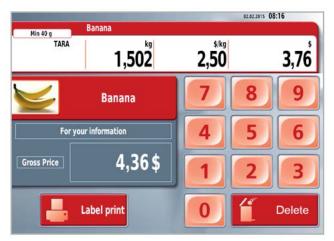

# GrossPricing

More information on your scales: With the RetailApp GrossPricing you improve customer communication and expand your customer base by showing additional price information on your scales.

The RetailApp GrossPricing additionally integrates the gross price/net price in the surface of RetailPowerScale scales. The Corporate Design is kept by completely integrating the RetailApp in the scale surface. Addressing a larger range of customers by displaying all important information on the scale using GrossPricing.

### **Functionalities**

- Display of gross price/net price as additional information on RetailPowerScale scales
- Complete integration in the scale user interface
- Display and layout can be customized
- Price information on customer display possible