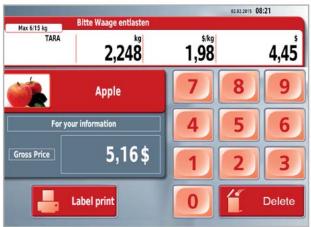

# GrossPricing

More information on your scales: With the RetailApp GrossPricing you improve customer communication and expand your customer base by showing additional price information on your scales.

The RetailApp GrossPricing additionally integrates the gross price/net price in the surface of RetailPowerScale scales. The Corporate Design is kept by completely integrating the RetailApp in the scale surface. Addressing a larger range of customers by displaying all important information on the scale using GrossPricing.

### **Functionalities**

- Display of gross price/net price as additional information on RetailPowerScale scales
- Complete integration in the scale user interface
- Display and layout can be customized
- Price information on customer display possible