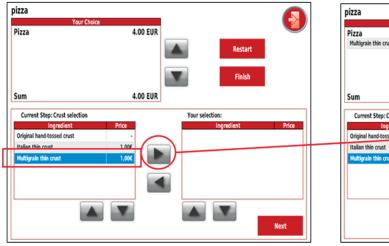

## CustomIngredient

Your customer chooses, you "compose" appetizing snacks: With the RetailApp CustomIngredient you combine various ingredients for pizza toppings or sandwiches or you create own fruit drinks.

The RetailApp CustomIngredient automatically comes up when calling up a CustomIngredient article. Intuitive operator prompting allows combining ingredients in many different ways. Moreover, prices for individual ingredients may be specified. Furthermore, operator prompting actively supports the selling process via predefined process steps and by offering various combinations. CustomIngredient for customized product combinations.

#### **Functionalities**

- Definition of selection options and process steps for CustomIngredient articles
- Sequence and combination of process steps freely definable
- Pricing of individual ingredients possible
- Process guided step-by-step composition