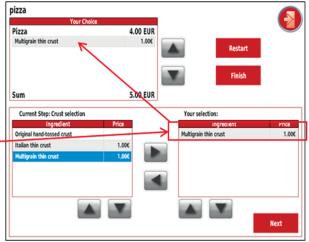

## CustomIngredient

Your customer chooses, you "compose" appetizing snacks: With the RetailApp CustomIngredient you combine various ingredients for pizza toppings or sandwiches or you create own fruit drinks.

The RetailApp CustomIngredient automatically comes up when calling up a CustomIngredient article. Intuitive operator prompting allows combining ingredients in many different ways. Moreover, prices for individual ingredients may be specified. Furthermore, operator prompting actively supports the selling process via predefined process steps and by offering various combinations. CustomIngredient for customized product combinations.

#### **Functionalities**

- Definition of selection options and process steps for CustomIngredient articles
- Sequence and combination of process steps freely definable
- Pricing of individual ingredients possible
- Process guided step-by-step composition