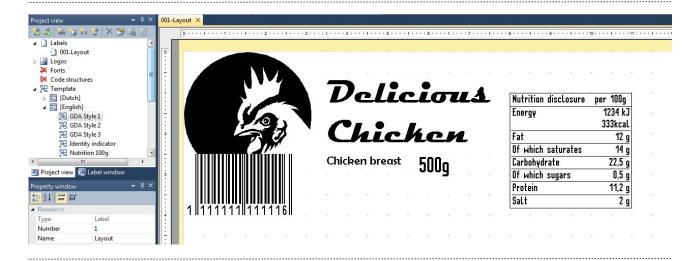

# **Data Sheet**

Create professional label layouts for Bizerba labeling devices with the BRAIN2 Label\_Designer. Due to a true to the original representation you can already see the result on the screen. Test prints in original size are produced on your laser or inkjet printer.

## **Product description**

Customer labels with customized layout: The graphic user interface for easy design of labels is a WYSIWYG application which means that while editing the label on the screen, it is shown exactly as it looks like for output via a labeling device. True type fonts installed on a PC can be used in GX devices.

## A provable benefit at point of service

Via simple tools you can centrally design your individual labels, QR and data matrix codes on the PC. All fields such as logos and barcodes available in the weigh price labeling systems can be easily placed on your screen. Various templates for nutrition facts, GDA and other information help you to implement European Food Information Regulations.