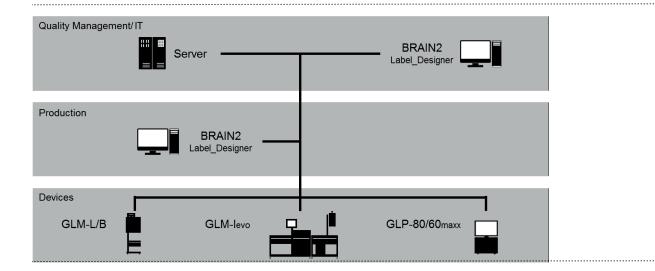

## **Product description**

Customer labels with customized layout: The graphic user interface for easy design of labels is a WYSIWYG application which means that while editing the label on the screen, it is shown exactly as it looks like for output via a labeling device. True type fonts installed on a PC can be used in GX devices.

## A provable benefit at point of service

Via simple tools you can centrally design your individual labels, QR and data matrix codes on the PC. All fields such as logos and barcodes available in the weigh price labeling systems can be easily placed on your screen. Various templates for nutrition facts, GDA and other information help you to implement European Food Information Regulations.

# Highlights

- Individual, central label design
- Designing and printing of 2D codes
- Supports the implementation of the new European Food Information Regulations
- Printing of Unicode characters and other fonts
- Automatic database backups via BRAIN2
- Audit Trail
- Management of access rights