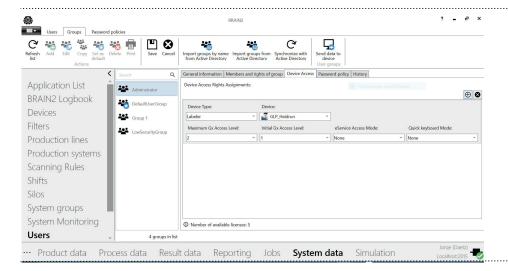

### **Product description**

The BRAIN2 Device\_Access app allows you to individually license any managed device. Define an access profile assigning an access level to each single user based on their activities in the production line. Inform the maintenance staff the highest access levels. Prevent unwanted changes by restricting the user's interaction with the device.

# **Functional features**

- Central user or user group management for display and operating units
- Various initial access levels: 1 to 5 or 9 for service
- Various maximum access levels: 1 to 5
- Configurable eService mode
- Configurable quick keyboard mode