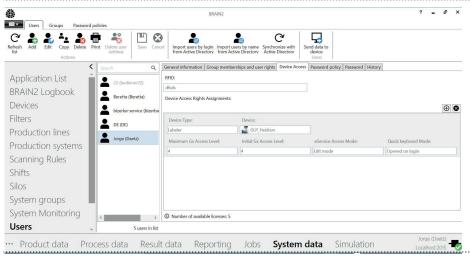

### **Product description**

The BRAIN2 Device\_Access app allows you to individually license any managed device. Define an access profile assigning an access level to each single user based on their activities in the production line. Inform the maintenance staff the highest access levels. Prevent unwanted changes by restricting the user's interaction with the device.

# **Functional features**

- Central user or user group management for display and operating units
- Various initial access levels: 1 to 5 or 9 for service
- Various maximum access levels: 1 to 5
- Configurable eService mode
- Configurable quick keyboard mode